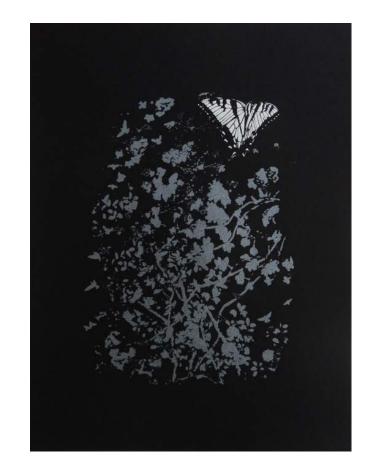

The Escape (pt.2) Acrylic on wood panel 24" x 30" 2019

\$1400.00

Butterflies Acrylic on canvas 18" x 18" 2019

Trauma Bond #2 (The Dream) Acrylic on wood panel 20" x 20" 2018

\$800

Ecosystems (test 2) Oil on wood panel 12" x 12" 2018