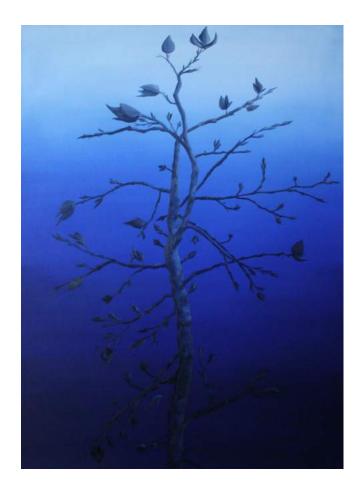

\$550

Mountains Oil on wood panel 24" x 30" 2019

\$1400.00

Trumpland Hellscape Oil on canvas 18" x 18" 2019

\$800

Emptiness, Eagles and Snow Acrylic on paper 6" x 6" 14" x 16" (framed) 2019

Trauma Bond pt. 1 (The Ghost) Oil on canvas 36″ x 48 2018