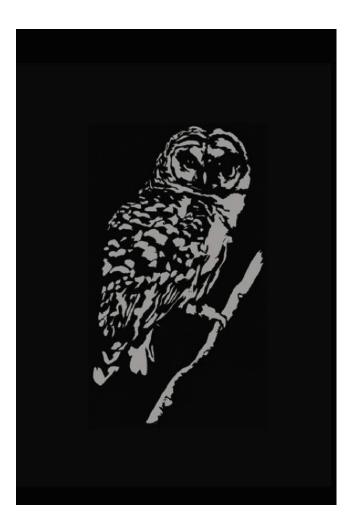

The Owl Screen print on 60lb Strathmore paper 13" x 10" (framed) 17" x 11" (unframed) 2013 Edition of 13

\$150 framed \$60 unframed

The Escape (pt 1) Screenprint on 60lb Strathmore paper 17" x 11" (unframed) 2015 Edition of 15